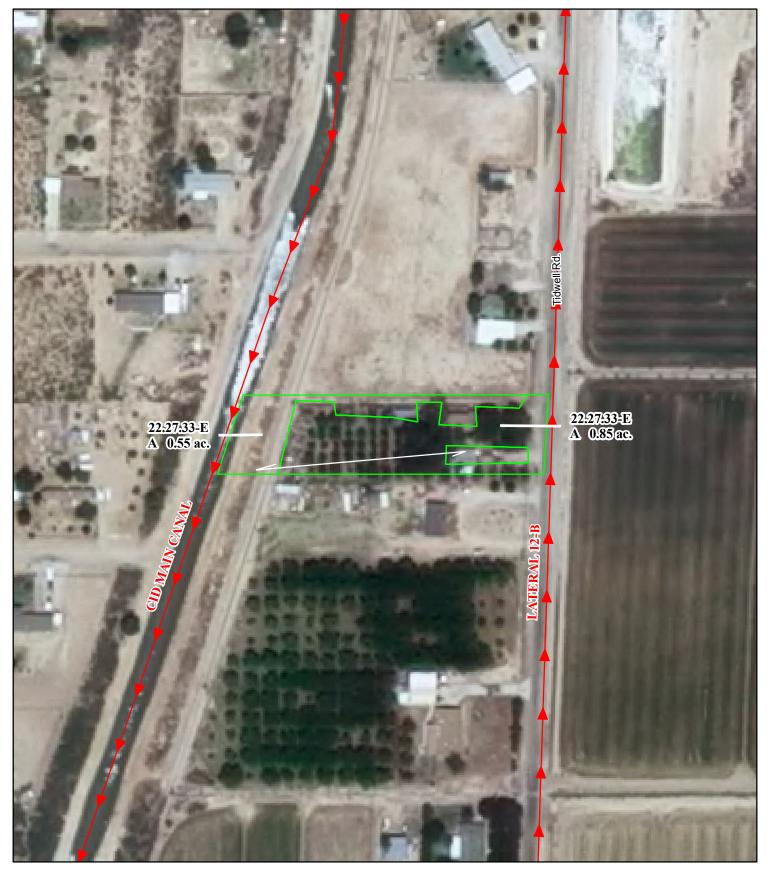

# f. Location and Amount of Irrigated Acreage:

Section 33, Township 22S, Range 27E, N.M.P.M. Pt. NE<sup>1</sup>/<sub>4</sub>

1.40 acres

Total: 1.40 acres

As shown on the attached revised Hydrographic Survey Map for Subfile No. 22.27.33-E, and the CID Section Hydrographic Survey Map Sheet No. 33 (1999-2011), included in Part F of this Appendix, representing the Court record as of the date of the filing of this Decree.